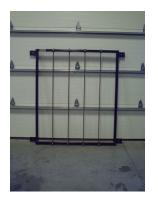

# Window Bars Cutting Prop

- -Simulate laddering or from the ground removal of retail or residential security bars
- -Can be fastened on a wall or over window opening
- -Bars drop-in and lock for easy resetting
- -Excellent for RIT or ventilation training