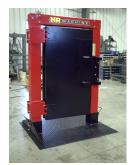

#### Force the Door Simulator

-Simulate forcing inward & outward, left & right swinging doors -Simulate forcing wooden, steel & interior doors by setting resistance