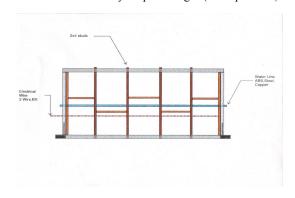

### Wall Breaching Prop

- -Simulate breaching wood studded wall
- -Excellent for training RIT or self-rescue
- -Solid freestanding construction with drop-in 2x4 studs