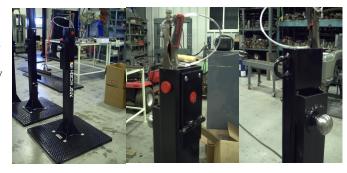

#### Force the Door Simulator

-Simulate forcing inward & outward, left & right swinging doors -Simulate forcing wooden, steel & interior doors by setting resistance

#### Thru The Lock Simulator

- -Simulate removal of lock cylinder with Rex Tool, Halligan or Kelly tool
- -Simulate removal of lock cylinder security plate
- -Simulate removal of doorknob
- -Loop for forcing locks