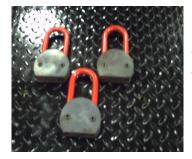

# High Security Padlock Simulator

- -Simulate forcing heavy-duty security locks
- -Adjustable resistance with harden lock body