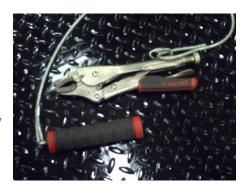

### Safety Lanyard

- -Removes firefighters from the immediate working during cutting operations
- -Controls projectiles during forcing operations i.e. lock bodies
- -Controls materials during forcible entry operations i.e. window