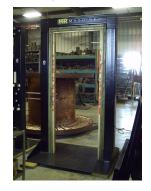

# Dynamic Entry Doorway

#### (Tactical Response Unit Simulator)

- -Simulate entry means by lock softening
- -Simulate hinge removal by shotgun
- -Simulate door removal by shaped charges (C4 explosives)