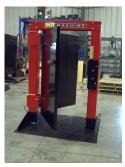

#### Force the Door Simulator

-Simulate forcing inward & outward, left & right swinging doors -Simulate forcing wooden, steel & interior doors by setting resistance